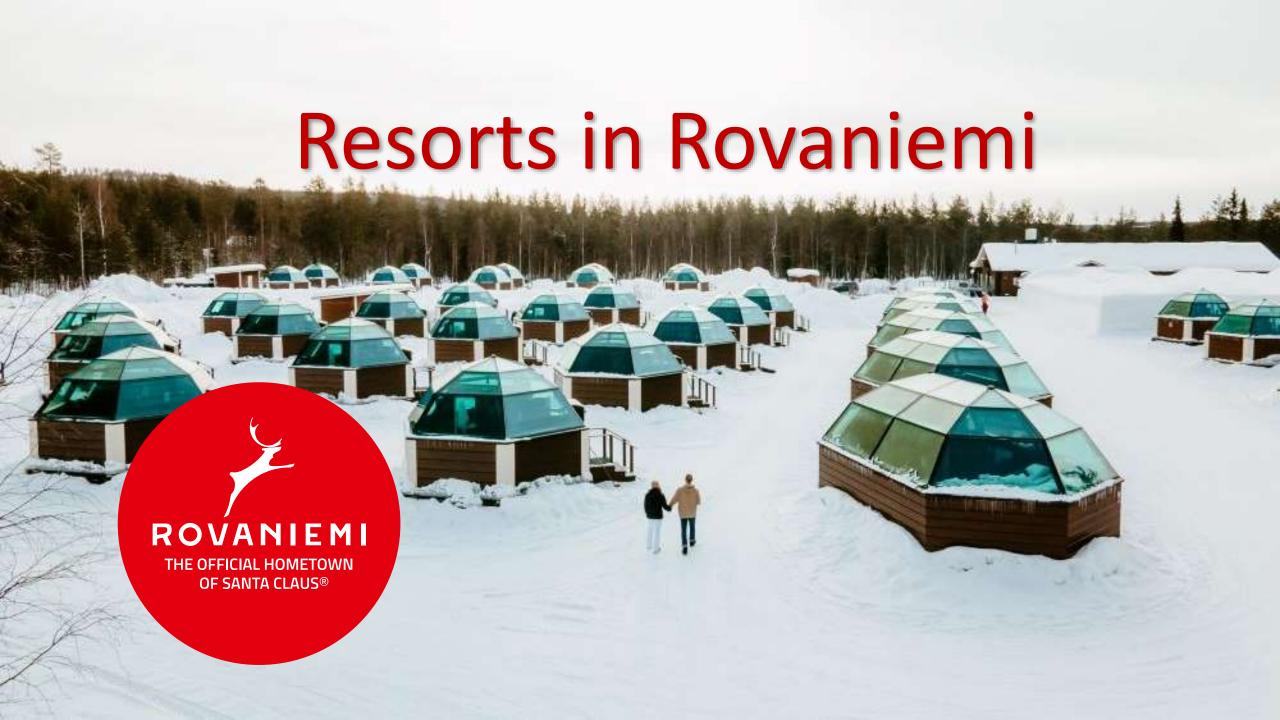

### **APUKKA RESORT**

#### **Apukka Resort** – Authentic and rich of local stories

- 16 km to North from Rovaniemi city centre
- By a local lake and far from city lights
- Accommodation: 45 aurora cabins and atmospheric Kammi suites and 5 Kammi family suites
- All arctic activities available on the spot
- Traditional Finnish sauna experiences and hot tub
- Specialties: aurora wagon and snowtrain