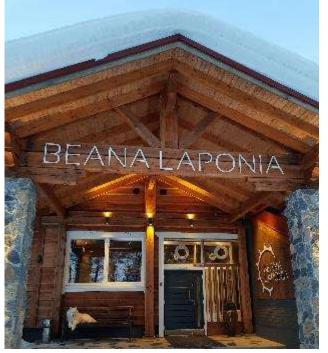

### BEANA LAPONIA

- Wilderness boutique hotel with personal service and unforgettable activities in small groups
- Located app. 1 hour drive from Rovaniemi city centre
- 11 unique and individually decorated rooms, some of them having private sauna
- Adults only hotel
- Restaurant serves locally produced delicacies
- Husky experiences and other excursions are exclusively for Beana's guests and departures are from the hotel yard
- Contact: owner mrs Malla Holck, sales@beanalaponia.fi