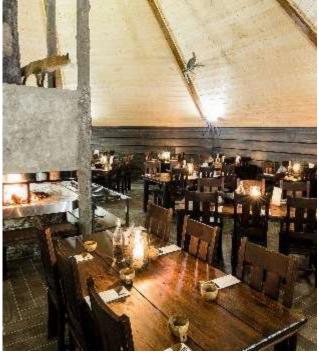

### BEANA LAPONIA

- Wilderness boutique hotel with personal service and unforgettable activities in small groups
- Located app. 1 hour drive from Rovaniemi city centre
- 11 unique and individually decorated rooms, some of them having private sauna
- Adults only hotel
- Restaurant serves locally produced delicacies
- Husky experiences and other excursions are exclusively for Beana's guests and departures are from the hotel yard
- Contact: owner mrs Malla Holck, sales@beanalaponia.fi