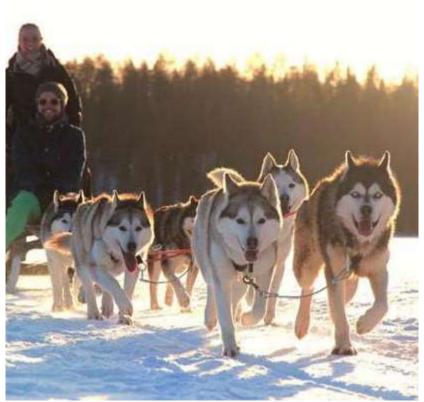

# Arctic SnowHotel & Glass Igloos

- Arctic SnowHotel & Glass Igloos is surrounded by picturesque and placid Lappish nature app. 30 min drive from Rovaniemi
- Provides an exotic possibility to spend the night sheltered by snow in Arctic SnowHotel or in "Northern Lights friendly" Glass Igloos
- 30 glass-igloos (double and family igloos) app.
   30 rooms within SnowHotel
- Snow sauna, ice chapel, ice restaurant, snow sculpting, snowmobiling, reindeer and husky excursions
- Contact: <a href="mailto:sales@arcticsnowhotel.fi">sales@arcticsnowhotel.fi</a>