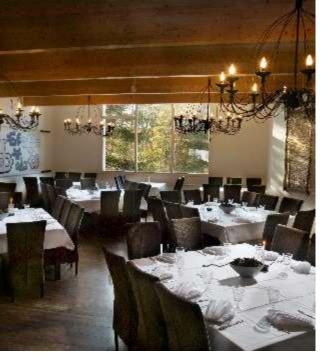

# Arctic SnowHotel & Glass Igloos

- Arctic SnowHotel & Glass Igloos is surrounded by picturesque and placid Lappish nature app. 30 min drive from Rovaniemi
- Provides an exotic possibility to spend the night sheltered by snow in Arctic SnowHotel or in "Northern Lights friendly" Glass Igloos
- 30 glass-igloos (double and family igloos) app.
   30 rooms within SnowHotel
- Snow sauna, ice chapel, ice restaurant, snow sculpting, snowmobiling, reindeer and husky excursions
- Contact: <a href="mailto:sales@arcticsnowhotel.fi">sales@arcticsnowhotel.fi</a>