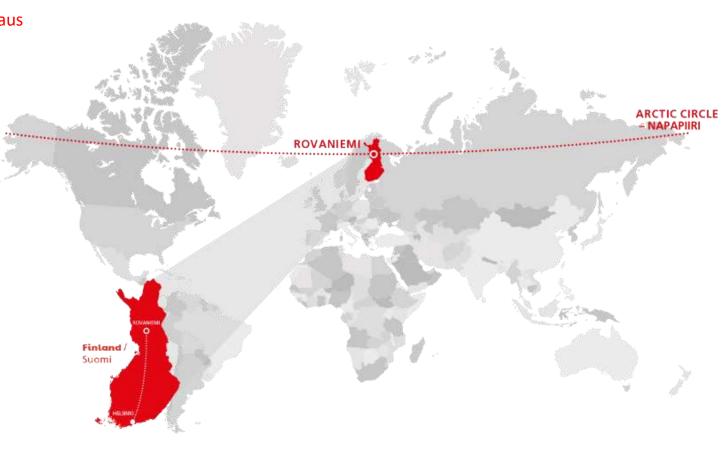

of a kind in the Nordics
- Tranquil sensation of being one with the surrounding wilderness
- The properties, accessible by helicopter, snowmobile or car, are located on private land of more than 300 hectares
- Consists of an ultra-luxury Octola Lodge and Octola Villa
- Octola Lodge with 10 bedrooms and Octola Villa 2 bedrooms
- Outdoor jacuzzi, a private gym, unique handcarved wood-burning sauna, a brand-new Karhu Barbecue place and the Northern lights observation point with glass teepee

Contact: owner mr Janne Honkanen, janne@octola.com

### **Follow and tag Visit Rovaniemi**

#### **Facebook**

@Visit Rovaniemi – The Official Hometown of Santa Claus

@VisitRovaniemi.fi

#### Instagram

@VisitRovaniemi, #VisitRovaniemi and #Rovaniemi

#### **Twitter**

@VisitRovaniemi and #Rovaniemi