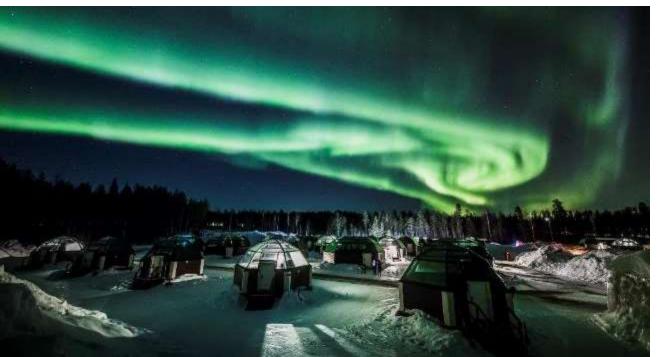

# Arctic SnowHotel & Glass Igloos

- Arctic SnowHotel & Glass Igloos is surrounded by picturesque and placid Lappish nature app. 30 min drive from Rovaniemi
- Provides an exotic possibility to spend the night sheltered by snow in Arctic SnowHotel or in "Northern Lights friendly" Glass Igloos
- 30 glass-igloos (double and family igloos) app.
   30 rooms within SnowHotel
- Snow sauna, ice chapel, ice restaurant, snow sculpting, snowmobiling, reindeer and husky excursions
- Contact: <a href="mailto:sales@arcticsnowhotel.fi">sales@arcticsnowhotel.fi</a>