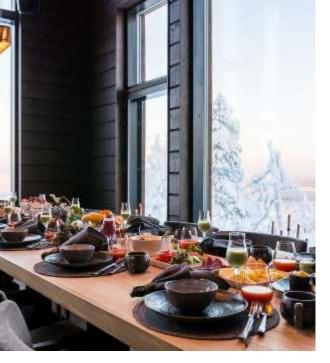

### BEANA LAPONIA

- Wilderness boutique hotel with personal service and unforgettable activities in small groups
- Located app. 1 hour drive from Rovaniemi city centre
- 11 unique and individually decorated rooms, some of them having private sauna
- Adults only hotel
- Restaurant serves locally produced delicacies
- Husky experiences and other excursions are exclusively for Beana's guests and departures are from the hotel yard
- Contact: owner mrs Malla Holck, sales@beanalaponia.fi